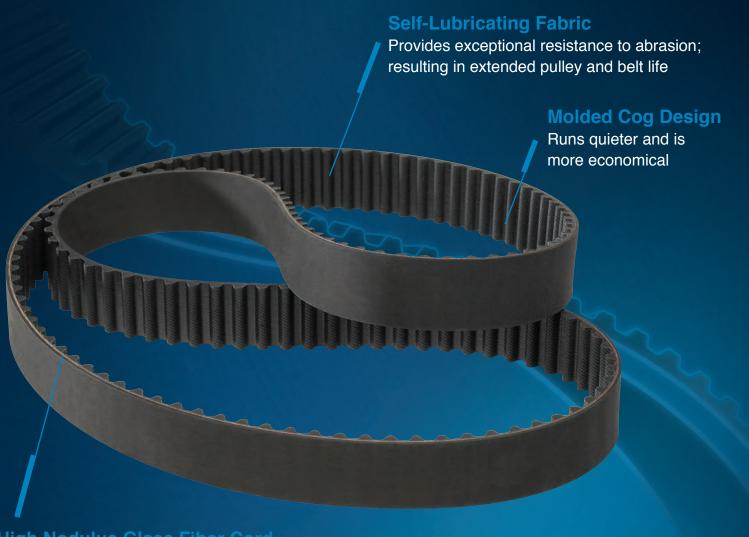

## **DAYCO® TIMING BELTS**

Dayco® timing belts are designed with a molded tooth surface, wear-resistant fabric and a high tensile strength cord. This provides consistent slip-proof power transfer and a high resistance to oil and engine heat. This specific belt is for applications with standard temperature and load with a reinforced square tooth profile for more demanding drives. Dayco® timing belts are designed using materials and workmanship that meet all OEM performance requirements.

## **High Nodulus Glass Fiber Cord**

Delivers precise length stability to keep the engine running smoothly